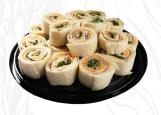

#### HYE ROLLERS

This crowd favorite is made fresh in our deli using Kretschmar turkey off-the-bone or ham off-the-bone, Cheddar, lettuce, and dill cream cheese wrapped in flour tortillas. (Serves up to 4 per lb.)