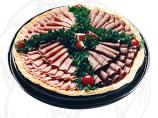

#### TRADITIONAL

One of our most popular trays featuring lean roast beef, Virginia ham, thin turkey breast slices and tangy yellow mustard.

Lg - Serves up to 30 Med - Serves up to 15

#### NEW YORKER

This platter has roast beef, Virginia ham, bologna, sliced Colby and Swiss cheeses, along with bite-sized Colby-Jack cheese. Sure to please even the heartiest appetites! Lg - Serves up to 30 Med - Serves up to 15

#### LEADER

A taste tempting platter of lean sliced ham, juicy roast beef, Colby and Swiss cheeses. Perfect for build-your-own sandwich buffets. Lg - Serves up to 30 Med - Serves up to 15