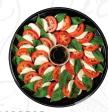

ANTIPASTA Prosciutto, Genoa Salami, Pepperoni, Artichoke Hearts, Roasted Red Peppers, Marinated Cilengini, Kalamata Olives, and Provolone Cheese. Med - Serves up to 12

CAPRESE Fresh Mozzarella, Sliced Tomato, Fresh Basil, and Balsamic Glaze. Lg - Serves up to 30 Med - Serves up to 15