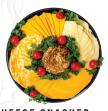

MINI MUNCHEE

A mouth-watering assortment of hard salami, Colby and Colby-Jack cheeses, summer sausage and a homemade Cheddar cheeseball rolled in crunchy pecans. Med – Serves up to 7

CHEESE SNACKER Enjoy our most popular cheese varieties – sliced Colby, Colby Jack and Swiss cheeses or create your own combination! Med – Serves up to 3 per lb.