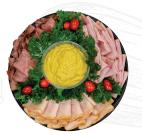

#### TRADITIONAL

One of our most popular trays featuring lean roast beef, Virginia ham, thin turkey breast slices and tangy yellow mustard.

Lg - Serves up to 30 Med - Serves up to 15