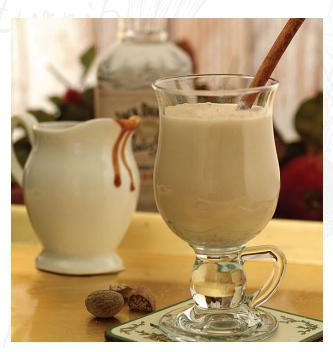

# MEXICAN HOT CHOCOLATE

#### INSTRUCTIONS

- 1. Add milk to a sauce pot and simmer (stay just below a boil, this helps the cacao melt faster).
- 2. Next add the cacao powder and cinnamon and turn off the heat. use a whisk or a fork to stir.
- 3. Place on the back burner for a couple of minutes. This is where the clumps will melt in with the milk.
- 4. Serve with a pinch of chile powder on top with whip cream.
- 5. Preparation time: 5 minute(s)
- 6. Cooking time: 5 minute(s)

#### INGREDIENTS

3 cups of milk (almond, goat, cow) 2 tbsps of cacao powder 2 tbsps of maple syrup or honey (maple is my favorite) 1/4 tsp of ground cinnamon 1/2 tsp of vanilla A pinch of chile powder optional 1 tsp of molasses