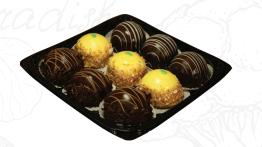

#### MINI BOMB CAKE Dessert tray

Includes 3 Chocolate Truffles, 3 Key Lime, and 3 Boston Cream Bombs. Serves 9-18