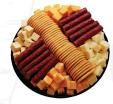

**CRACKER SNACKER** Be an instant hit with this tray of bite-sized Colby, Colby-Jack, hot pepper and baby Swiss cheeses along with mini beef sticks and savory crackers. Med – Serves up to 7

PRETZEL BITES WITH CHEESE Pretzel Bites with your choice of Craft Beer cheese or Queso Blanco. Serves up to 7.

MINI MUNCHEE

A mouth-watering assortment of hard salami, Colby and Colby-Jack cheeses, summer sausage and a homemade Cheddar cheeseball rolled in crunchy pecans. Med – Serves up to 7

CHEESE SNACKER Enjoy our most popular cheese varieties – sliced Colby, Colby Jack and Swiss cheeses or create your own combination! Med – Serves up to 3 per lb.