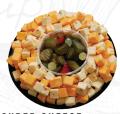

CUBED CHEESE A classic combination of bite-sized Colby, Colby-Jack and Swiss cheeses along with sweet pickle mix. Don't forget the crackers! Med – Serves up to 7

JUST WINGIN' IT Bone-in or boneless wings prepared in your favorite flavor. Served with crisp celery sticks and your choice of Ranch or Bleu Cheese dressing. Lg - Serves up to 30 Med – Serves up to 24 Where Available