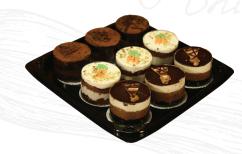

#### MINI TRIFLE CAKE Dessert tray

Includes 3 Mini Ultimate Chocolate, 3 Mini Carrot and 3 Mini Tuxedo Mousse Cakes. Serves 9-18