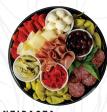

### APPETIZER TRAYS

**GOURMET CHEESE** Blue Cheese, Large Goat Log with Sweet Fig Spread & Sliced Almonds, Red & Green Grapes, Fresh Strawberries, Kalamata Olives, Smoked Gouda, 9-Month Aged Cheddar, Prosciutto, and Genoa Salami. Med - Serves up to 15

ANTIPASTA Prosciutto, Genoa Salami, Pepperoni, Artichoke Hearts, Roasted Red Peppers, Marinated Cilengini, Kalamata Olives, and Provolone Cheese. Med - Serves up to 12

CAPRESE Fresh Mozzarella, Sliced Tomato, Fresh Basil, and Balsamic Glaze. Lg - Serves up to 30 Med - Serves up to 15

CUBED CHEESE A classic combination of bite-sized Colby, Colby-Jack and Swiss cheeses along with sweet pickle mix. Don't forget the crackers! Med – Serves up to 7

JUST WINGIN' IT Bone-in or boneless wings prepared in your favorite flavor. Served with crisp celery sticks and your choice of Ranch or Bleu Cheese dressing. Lg - Serves up to 30 Med – Serves up to 24 Where Available

**CRACKER SNACKER** Be an instant hit with this tray of bite-sized Colby, Colby-Jack, hot pepper and baby Swiss cheeses along with mini beef sticks and savory crackers. Med – Serves up to 7

PRETZEL BITES WITH CHEESE Pretzel Bites with your choice of Craft Beer cheese or Queso Blanco. Serves up to 7.

MINI MUNCHEE

A mouth-watering assortment of hard salami, Colby and Colby-Jack cheeses, summer sausage and a homemade Cheddar cheeseball rolled in crunchy pecans. Med – Serves up to 7

CHEESE SNACKER Enjoy our most popular cheese varieties – sliced Colby, Colby Jack and Swiss cheeses or create your own combination! Med – Serves up to 3 per lb.