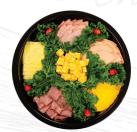

#### NEW YORKER

This platter has roast beef, Virginia ham, bologna, sliced Colby and Swiss cheeses, along with bite-sized Colby-Jack cheese. Sure to please even the heartiest appetites! Lg - Serves up to 30 Med - Serves up to 15

#### LEADER

A taste tempting platter of lean sliced ham, juicy roast beef, Colby and Swiss cheeses. Perfect for build-your-own sandwich buffets. Lg - Serves up to 30 Med - Serves up to 15