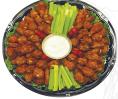

CUBED CHEESE A classic combination of bite-sized Colby, Colby-Jack and Swiss cheeses along with sweet pickle mix. Don't forget the crackers! Med – Serves up to 7

JUST WINGIN' IT Bone-in or boneless wings prepared in your favorite flavor. Served with crisp celery sticks and your choice of Ranch or Bleu Cheese dressing. Lg - Serves up to 30 Med – Serves up to 24 Where Available