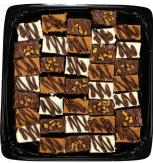

#### **BROWNIE TRAY**

The ultimate chocolate dessert. Our brownie tray is the perfect finish to any type of gathering. We can custom decorate for any occasion. Serves 16-36