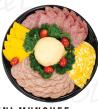

#### TRADITIONAL

One of our most popular trays featuring lean roast beef, Virginia ham, thin turkey breast slices and tangy yellow mustard.

Lg - Serves up to 30 Med - Serves up to 15

#### NEW YORKER

This platter has roast beef, Virginia ham, bologna, sliced Colby and Swiss cheeses, along with bite-sized Colby-Jack cheese. Sure to please even the heartiest appetites! Lg - Serves up to 30 Med - Serves up to 15

#### LEADER

A taste tempting platter of lean sliced ham, juicy roast beef, Colby and Swiss cheeses. Perfect for build-your-own sandwich buffets. Lg - Serves up to 30 Med - Serves up to 15