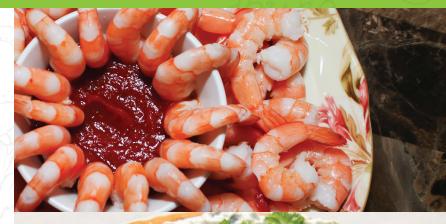

#### COCKTAIL SHRIMP

Fully cooked in-shell to seal in flavor, peeled, deveined and served with zesty cocktail sauce. Sure to bring a smile to all of your guests. (Available in the Meat Dept.) 25/30 count Serves up to 5 80/85 count Serves up to 20