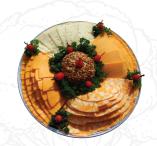

#### SNACKER'S FEAST

A tasty assortment of summer sausage, hard salami, bologna, Colby and hot pepper cheeses along with a homemade Cheddar cheeseball rolled in crunchy pecans. Add crackers to complete the feast. Lg - Serves up to 30 Med - Serves up to 15)

#### CHEESE PLEASER

Cheese for every sandwich with Colby, Cheddar, Swiss, Colby-Jack and a homemade Cheddar cheeseball rolled in crunchy pecans. Lg - Serves up to 30 Med - Serves up to 15