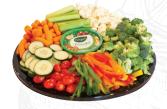

#### **VEGGIE TRAY**

A fresh assortment of crisp garden vegetables perfectly arranged with Marzetti's ranch veggie dip. Includes broccoli, cauliflower, baby carrots, grape cherry tomatoes, cucumber slices, fresh green onions, and assorted bell pepper strips. (Small size serves up to 14)