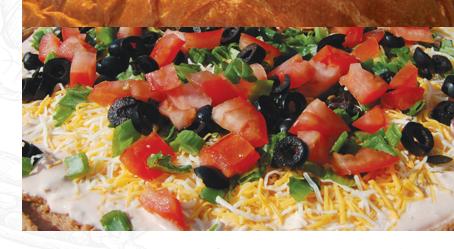

#### MEXICAN LAYER DIP

This south-of-the-border snack is made fresh in our deli using refried beans, layered with sun salsa dip, shredded mexi-cheese and topped with fresh chopped tomatoes, green onions and black olives. Always a favorite! Serves up to 5 per lb.