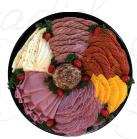

#### TRADITIONAL

One of our most popular trays featuring lean roast beef, Virginia ham, thin turkey breast slices and tangy yellow mustard.

Lg - Serves up to 30 Med - Serves up to 15

#### NEW YORKER

This platter has roast beef, Virginia ham, bologna, sliced Colby and Swiss cheeses, along with bite-sized Colby-Jack cheese. Sure to please even the heartiest appetites! Lg - Serves up to 30 Med - Serves up to 15

#### LEADER

A taste tempting platter of lean sliced ham, juicy roast beef, Colby and Swiss cheeses. Perfect for build-your-own sandwich buffets. Lg - Serves up to 30 Med - Serves up to 15