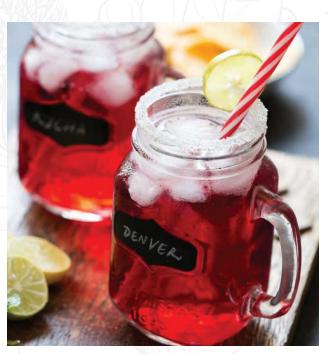

### PERFECT FRUITY ICED TEA

#### **INGREDIENTS - SYRUP**

- 1. 1 cup (200g) granulated sugar
- 2. 4/5 cup (200ml) water
- 3. 6 packets of Earl Grey tea

#### INGREDIENTS - DRINK

- 1. 1 pomegranate, seeded
- 2. 1/2 lb (220g) blueberries
- 3. 1/2 lb (220g) strawberries,
- hulled and sliced4. One handful mint leaves
- 5. Sparkling or still water
- 6. Ice cubes

#### INSTRUCTIONS

- Bring the water to a boil, add the tea bags and reduce heat, cover and simmer on low for 10 minutes. Add the sugar, bring it back to a boil and boil for 2 minutes. Cool and store in a jar in your refrigerator for one hour minimum.
- 2. In the meantime, you can seed the pomegranate and prepare strawberries.
- In a large pitcher, add the blueberries, strawberries, pomegranate seeds and mint leaves. Pour in the tea syrup, add ice cubes and fill to the top with sparkling or still water. Serve very cold with a spoonful of fruit in each glasses. Enjoy!