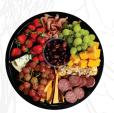

#### **BERRY-LICIOUS**

This bountiful array of seasonal fruit is the prefect centerpiece for any event. Stacks of pineapple, watermelon, cantaloupe, strawberries, and red seedless grapes are garnished with fresh kiwi, blueberries and raspberries. Based on seasonal availability.

### APPETIZER TRAYS

**GOURMET CHEESE** Blue Cheese, Large Goat Log with Sweet Fig Spread & Sliced Almonds, Red & Green Grapes, Fresh Strawberries, Kalamata Olives, Smoked Gouda, 9-Month Aged Cheddar, Prosciutto, and Genoa Salami. Med - Serves up to 15

ANTIPASTA Prosciutto, Genoa Salami, Pepperoni, Artichoke Hearts, Roasted Red Peppers, Marinated Cilengini, Kalamata Olives, and Provolone Cheese. Med - Serves up to 12

CAPRESE Fresh Mozzarella, Sliced Tomato, Fresh Basil, and Balsamic Glaze. Lg - Serves up to 30 Med - Serves up to 15