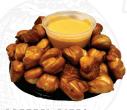

**CRACKER SNACKER** Be an instant hit with this tray of bite-sized Colby, Colby-Jack, hot pepper and baby Swiss cheeses along with mini beef sticks and savory crackers. Med – Serves up to 7

PRETZEL BITES WITH CHEESE Pretzel Bites with your choice of Craft Beer cheese or Queso Blanco. Serves up to 7.